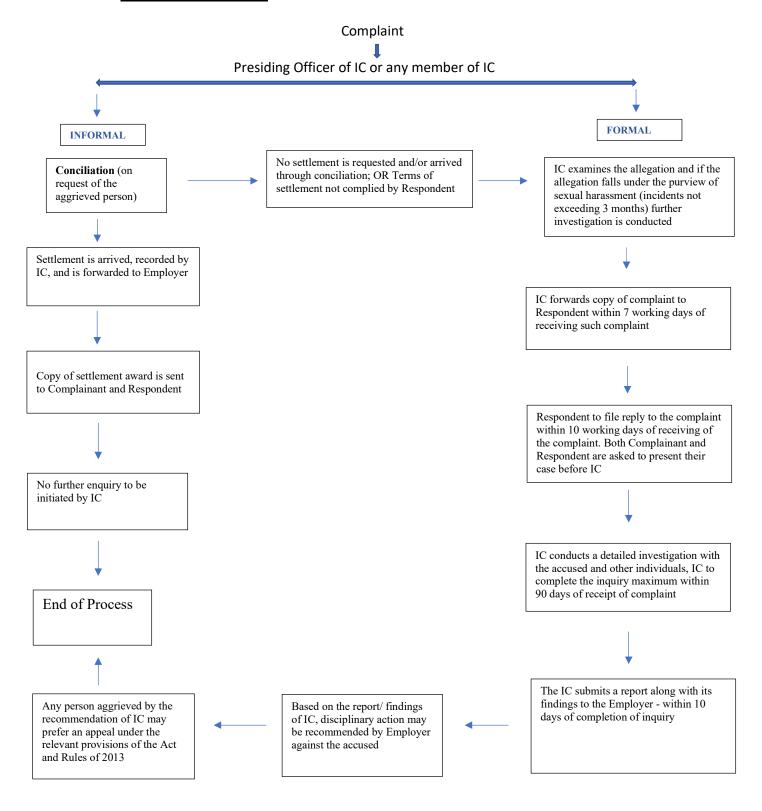

### 10. REDRESSAL MECHANISM

There are two ways of redressal available as per law:

## Informal Resolution procedure through CONCILIATION

- Once the complaint is received, before initiating the inquiry, the committee may take steps to conciliate the complaint between the complainant and the respondent. This is only if requested by the Aggrieved person.
- No monetary settlement can be made as a basis of conciliation.
- In case a settlement is arrived at, the committee records & reports the same to the employer for taking appropriate action.
- It is mandatory to ensure that both parties have consented to the conciliation process. In some cases, such as those in which the respondent is alleging that the complaint is malicious, they may wish to proceed directly with the inquiry process.

#### Formal Resolution procedure through FORMAL INQUIRY

The committee will initiate inquiry in the following cases:

- No conciliation is requested by Aggrieved person
- Conciliation has not resulted in any settlement
- Complainant informs the committee that any term or condition of the settlement arrived through conciliation, has not been complied with by respondent

In compliance with the Act, any complaint under this policy, if not settled through conciliation, shall be followed by a formal redressal mechanism as described in this Policy.

#### **Lodging a Complaint**

- An aggrieved person may make, in writing, a complaint of sexual harassment at workplace to the Internal Committee.
- The complaint must be made within a period of 3 months from the date of incident/ last incident. The Internal Committee can extend the timeline by another 3 months

for reasons recorded in writing, if it is satisfied that these reasons prevented the lodging of the complaint within the period.

- Provided that where such a complaint cannot be made in writing, the Presiding Officer
  or any Member of the Internal Complaint Committee shall render all reasonable
  assistance to the Aggrieved Person for making the complaint in writing.
- The complaint shall be submitted by the complainant (or others as permitted by law) to the IC in writing or shall be submitted to the IC electronically at <a href="mailto:poshcommittee@vivriticapital.com">poshcommittee@vivriticapital.com</a> or to email address of any of the IC member. The complaint can also be physically submitted to any IC member.

#### **12. INQUIRY PROCEDURE**

- All proceedings of the inquiry are documented.
- The Committee interviews the parties to the complaint (respondent, complainant, witnesses) separately and impartially.
- Every party is given full and fair opportunity to respond and provide any evidence etc.
- The Complainant and Respondent hold the right to cross question each other's statements.
- The inquiry shall be completed within 90 days from the date of receipt of complaint followed by submission of Inquiry Report.

#### 15. COMPLAINT UNSUBSTANTIATED

Where the committee arrives at the conclusion that the allegation against the respondent has not been proved, it recommends to the employer that no action is required to be taken in this matter. Further, the committee ensures that both parties understand that the matter has been fully investigated, that the matter is now concluded, and neither will be disadvantaged within the company.

## 16. COMPLAINT SUBSTANTIATED: RECOMMENDATION

Where the committee arrives at the conclusion that the allegation against the respondent has been proved, it recommends to the employer to take necessary action for sexual harassment as misconduct, in accordance with the applicable service rules and policies, and this may include:

#### 20. APPEAL

Any party not satisfied or further aggrieved by the implementation or non-implementation of recommendations made, may appeal to the appellate authority in accordance with the Act. The appeal shall be preferred within a period of ninety days of the recommendations. The appeal can be made to the relevant court with appropriate jurisdiction.